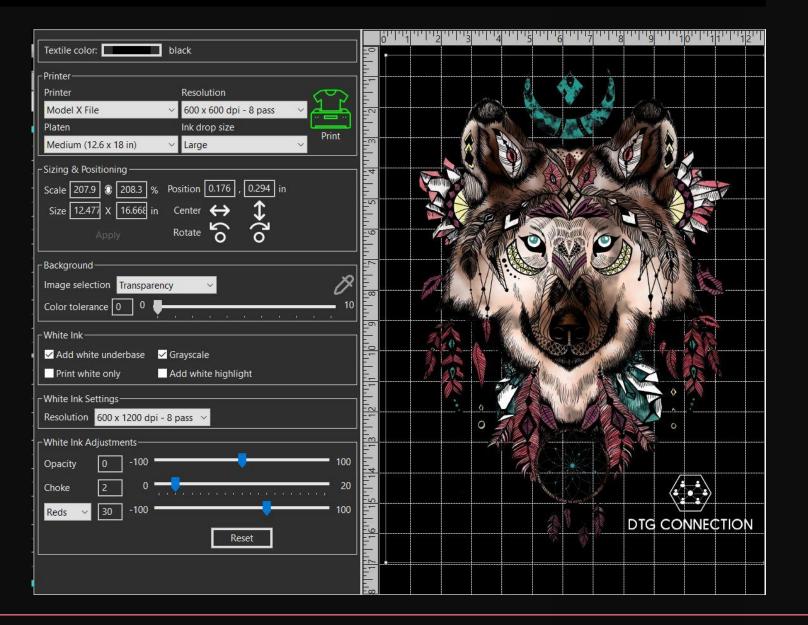

# 



Quick change platen system for multiple platens. Small, medium, large, hat, sleeve, koozie, shoe, mask, etc.

MODEL

#### Auto platen height for easy DTG AND DTF printing





#### HUGE 7-inch touch screen



#### Easy to use RIP software- Turbo RIP included





## Model X Business in a Box!

| Printer                             | \$18,950 | \$15,950 |
|-------------------------------------|----------|----------|
| Training                            | \$795    | \$0      |
| Small Platen                        | \$395    | \$0      |
| Medium Platen                       | \$495    | \$0      |
| Large Platen                        | \$495    | \$0      |
| Pretreat Sprayer and Pretreat Fluid | \$225    | \$0      |
| TurboRIP Software                   | \$665    | \$0      |
| Full set of ink                     | \$414    | \$0      |
| Cleaning fluid and supplies         | \$235    | \$0      |
| Total                               | \$22,669 | \$15,950 |
|                                     |          |          |
| Total Savings