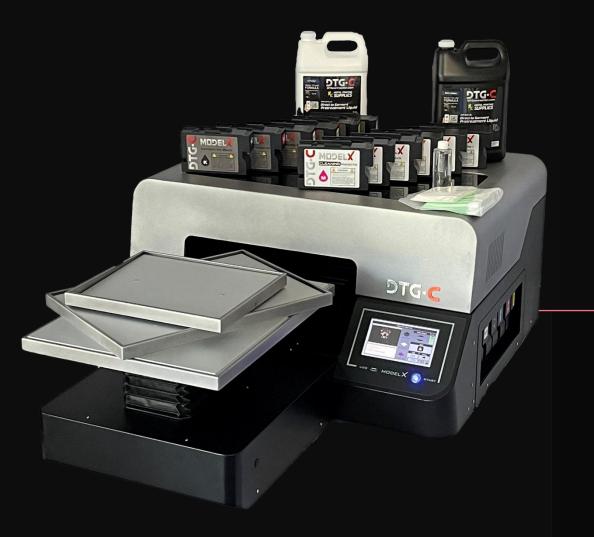

# 

Quick change platen system for multiple platens. Small, medium, large, hat, sleeve, koozie, shoe, mask, etc.

MODEL

## Model X Business in a Box!

| Printer                             | \$18,950 | \$15,950 |
|-------------------------------------|----------|----------|
| Training                            | \$795    | \$0      |
| Small Platen                        | \$395    | \$0      |
| Medium Platen                       | \$495    | \$0      |
| Large Platen                        | \$495    | \$0      |
| Pretreat Sprayer and Pretreat Fluid | \$225    | \$0      |
| TurboRIP Software                   | \$665    | \$0      |
| Full set of ink                     | \$414    | \$0      |
| Cleaning fluid and supplies         | \$235    | \$0      |
| Total                               | \$22,669 | \$15,950 |
|                                     |          |          |
| Total Savings                       | \$6719   |          |