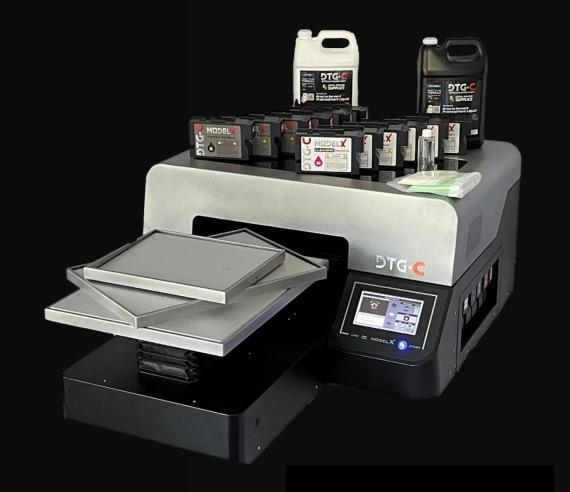

# 

Quick change platen system for multiple platens. Small, medium, large, hat, sleeve, koozie, shoe, mask, etc.

MODEL

## Model X Business in a Box!

| Printer                             | \$18,950 | \$15,950 |
|-------------------------------------|----------|----------|
| Training                            | \$795    | \$0      |
| Small Platen                        | \$395    | \$0      |
| Medium Platen                       | \$495    | \$0      |
| Large Platen                        | \$495    | \$0      |
| Pretreat Sprayer and Pretreat Fluid | \$225    | \$0      |
| TurboRIP Software                   | \$665    | \$0      |
| Full set of ink                     | \$414    | \$0      |
| Cleaning fluid and supplies         | \$235    | \$0      |
| Total                               | \$22,669 | \$15,950 |
|                                     |          |          |
| Total Savings                       | \$6719   |          |