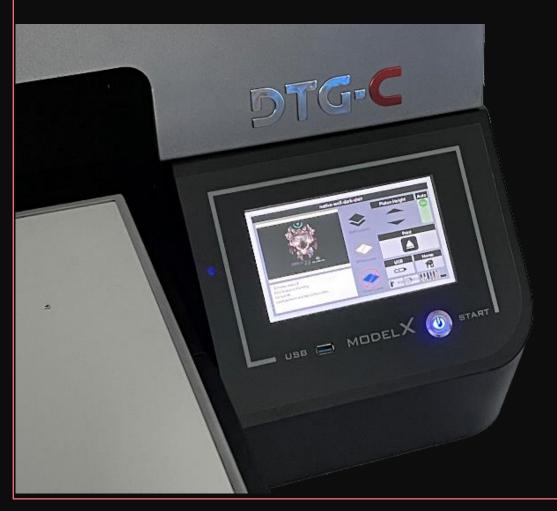

# 



Quick change platen system for multiple platens. Small, medium, large, hat, sleeve, koozie, shoe, mask, etc.

MODEL

#### Auto platen height for easy DTG AND DTF printing





#### HUGE 7-inch touch screen



#### Easy to use RIP software- Turbo RIP included





## Model X Business in a Box!

| Printer                             | \$18,950 | \$15,950 |
|-------------------------------------|----------|----------|
| Training                            | \$795    | \$0      |
| Small Platen                        | \$395    | \$0      |
| Medium Platen                       | \$495    | \$0      |
| Large Platen                        | \$495    | \$0      |
| Pretreat Sprayer and Pretreat Fluid | \$225    | \$0      |
| TurboRIP Software                   | \$665    | \$0      |
| Full set of ink                     | \$414    | \$0      |
| Cleaning fluid and supplies         | \$235    | \$0      |
| Total                               | \$22,669 | \$15,9