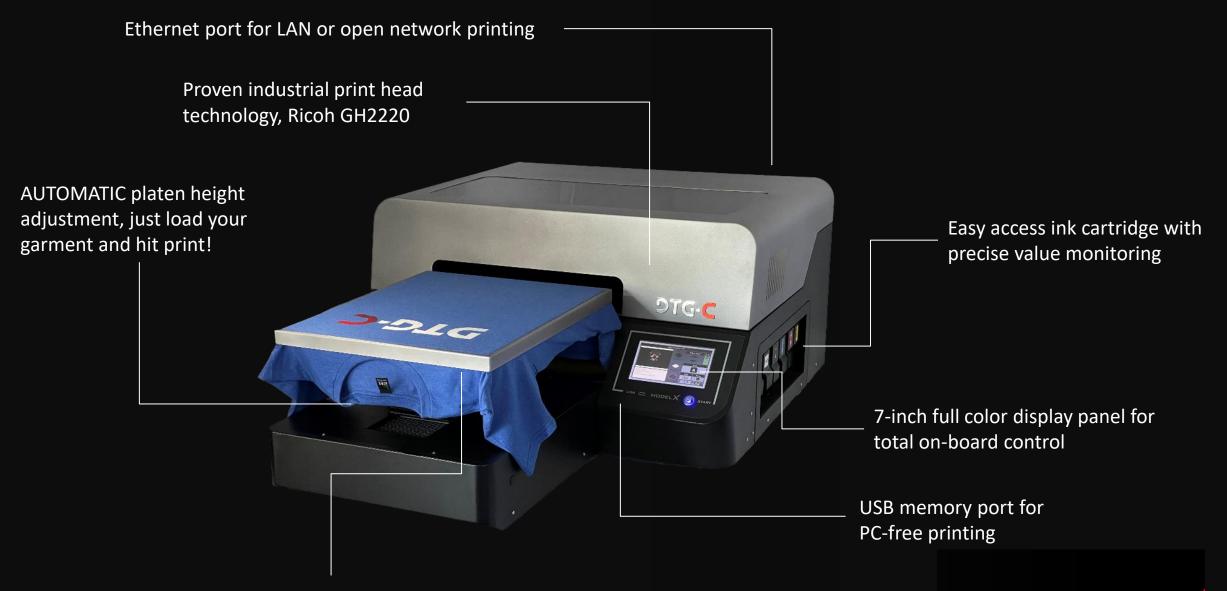

#### Auto platen height for easy DTG AND DTF printing

#### HUGE 7-inch touch screen

#### Easy to use RIP software- Turbo RIP included