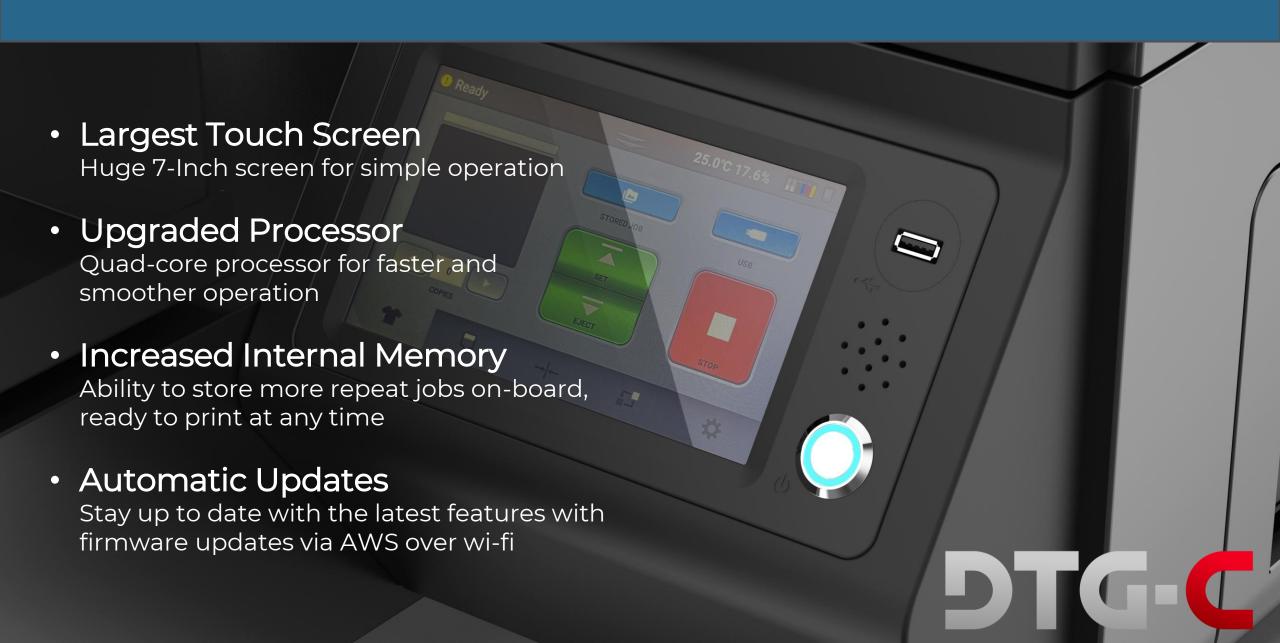

## The Most Advanced and Easy-to-Use DTG/DTF Printer to Date



# Easiest to Use DTG Printer



## X2- Industrial Grade

### Designed to Thrive in the Most Demanding Print Shops



(4) RICOH GH 2220 Industrial Grade Print Heads



### Amazing Print Quality

Up to 1200x1200 dpi

#### **Protected Electrical Components**

Hydrophobic coatings to guard against ink overspray and drops Upgraded F

#### **Sealed Print Heads**

Individually sealed in carriage to block against moisture and contamination

#### **Upgraded Encoder**

Metal strip with 2x lines per inch (LPI) for ultimate precision

#### **Re-Routed Air Flow**

Repositioned ventilation fans and filters to virtually eliminate overspray on electronics

## Switch between DTG and DTF with one click!



# Start Your T-Shirt Business Today!





DTGConnection.com Call 888-833-4484