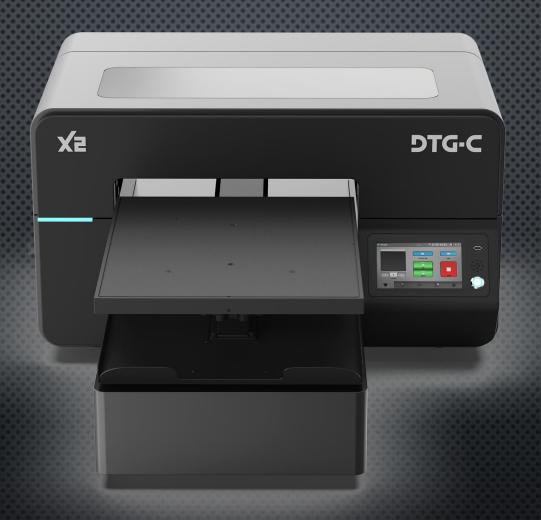

## The Most Advanced and Easy-to-Use DTG/DTF Printer to Date

# Easiest to Use DTG Printer

## X2- Industrial Grade

### Designed to Thrive in the Most Demanding Print Shops

(4) RICOH GH 2220 Industrial Grade Print Heads