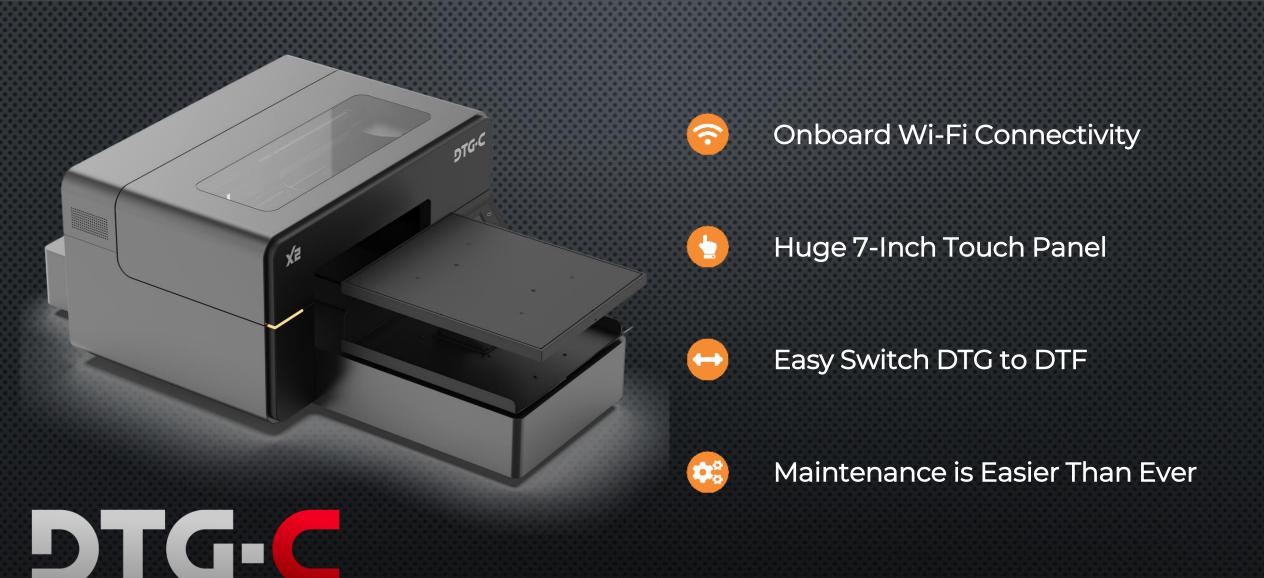

## The Most Advanced and Easy-to-Use DTG/DTF Printer to Date



# Easiest to Use DTG Printer



## X2- Industrial Grade

### Designed to Thrive in the Most Demanding Print Shops



(4) RICOH GH 2220 Industrial Grade Print Heads



### Amazing Print Quality

Up to 1200x1200 dpi

#### **Protected Electrical Components**

Hydrophobic coatings to guard against ink overspray and drops Upgraded F

#### **Sealed Print Heads**

Individually sealed in carriage to block against moisture and contamination

#### **Upgraded Encoder**

Metal strip with 2x lines per inch (LPI) for ultimate precision

#### **Re-Routed Air Flow**

Repositioned ventilation fans and filters to virtually eliminate overspray on electronics

## Switch between DTG and DTF with one click!



# Start Your T-Shirt Business Today!





DTGConnection.com Call 888-833-4484