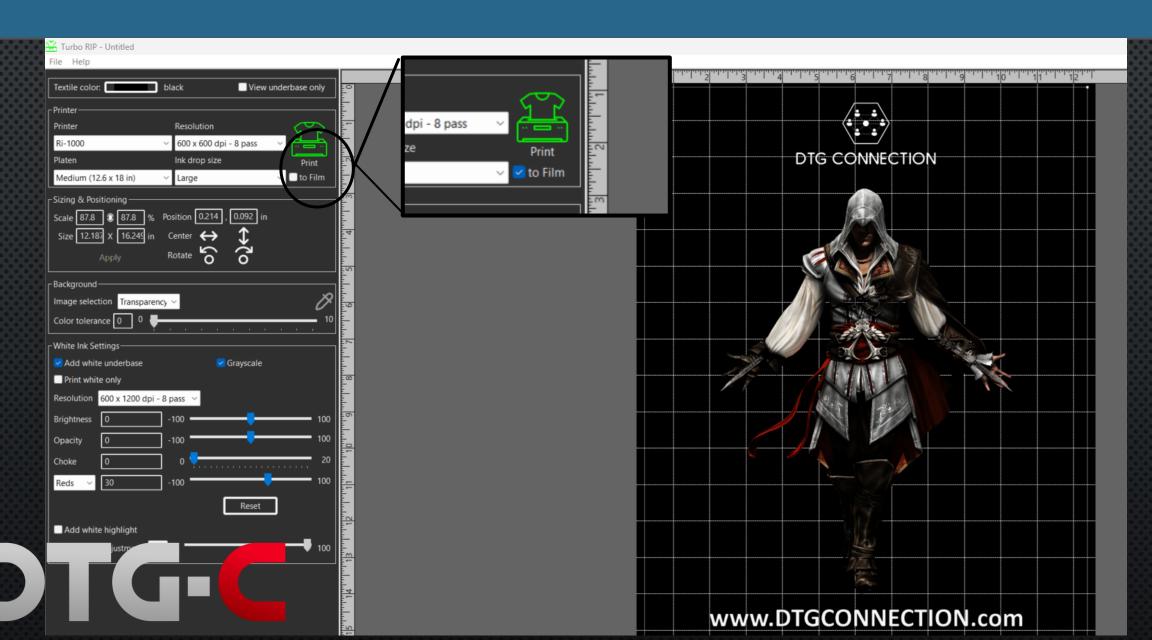

## The Most Advanced and Easy-to-Use DTG/DTF Printer to Date



# Easiest to Use DTG Printer



## X2- Industrial Grade

### Designed to Thrive in the Most Demanding Print Shops



(4) RICOH GH 2220 Industrial Grade Print Heads



### Amazing Print Quality

Up to 1200x1200 dpi

#### **Protected Electrical Components**

Hydrophobic coatings to guard against ink overspray and drops Upgraded F

#### **Sealed Print Heads**

Individually sealed in carriage to block against moisture and contamination

#### **Upgraded Encoder**

Metal strip with 2x lines per inch (LPI) for ultimate precision

#### **Re-Routed Air Flow**

Repositioned ventilation fans and filters to virtually eliminate overspray on electronics

## Switch between DTG and DTF with one click!



# Start Your T-Shirt Business Today!





DTGConnection.com Call 888-833-4484